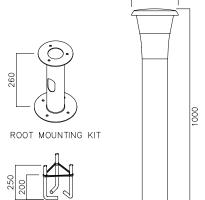

# ø10 FIXING HOLES 3-OFF

#### **ACCESSORIES**

ROOT MOUNTING KIT Available as listed. To be ordered as a separate item

J BOLT MOUNTING KIT Available as listed. To be ordered as a separate item

| ORDER CODE      | DESCRIPTION                  |
|-----------------|------------------------------|
| NRN/GRY/740     | Reno 13W LED Grey 1M Bollard |
| ACCESSORIES     |                              |
| NRN/JBOLTKIT/12 | Reno J Bolt Kit 12 Inch      |
| NRN/RMKIT       | Reno Root Mounting Kit       |