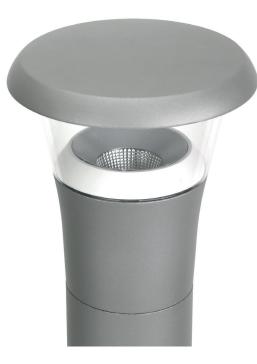

## **RENO**

### IP65 rated bollard

#### CONSTRUCTION

- Heavy gauge extruded aluminium body
- Canopy style head
- Designed to compliment the FREMONT range (page 93)

#### TECHNICAL DETAILS

- 13.3W, 950 lumens, 71 l.lm/cW
- CRI>70
- CCT 4000K