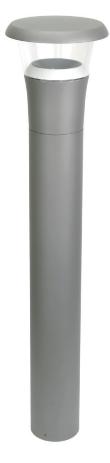

## **RENO**

### IP65 rated bollard

#### CONSTRUCTION

- Heavy gauge extruded aluminium body
- Canopy style head
- Designed to compliment the FREMONT range (page 93)